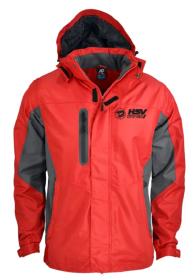

## **Mens Sheffield Jacket - 2XL**

Rating: Not Rated Yet

Price

Base price with tax \$ 130.00

Salesprice with discount

Sales price \$ 130.00

Discount

Tax amount

Ask a question about this product

Description

Fabric:

Outer 100% polyester twill with TPU\* membrane Inner 220gm 100% polyester brushed fleece WP 5000 | BP 5000

Features:
Seam sealed
Water sealed chest zip pocket
2 side zip pockets
Detachable hood with peak
Curved back hem
Extra body length with twin head main zipper
Adjustable elasticated cuff
Internal zipper access for decoration