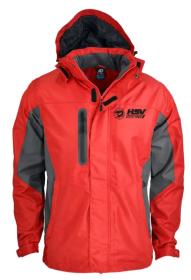

## **Mens Sheffield Jacket - XL**

Rating: Not Rated Yet **Price** 

Base price with tax \$ 130.00

Salesprice with discount

Sales price \$ 130.00

Discount

Tax amount

Ask a question about this product

Description

Fabric:

Outer 100% polyester twill with TPU\* membrane Inner 220gm 100% polyester brushed fleece WP 5000 | BP 5000

Features:
Seam sealed
Water sealed chest zip pocket
2 side zip pockets
Detachable hood with peak
Curved back hem
Extra body length with twin head main zipper
Adjustable elasticated cuff
Internal zipper access for decoration