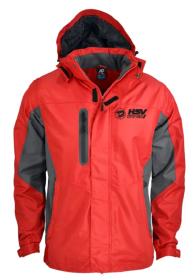

## Mens Sheffield Jacket - L

Rating: Not Rated Yet **Price** 

Base price with tax \$ 130.00

Salesprice with discount

Sales price \$ 130.00

Discount

Tax amount

Ask a question about this product

Description

Fabric:

Outer 100% polyester twill with TPU\* membrane Inner 220gm 100% polyester brushed fleece WP 5000 | BP 5000

Features:
Seam sealed
Water sealed chest zip pocket
2 side zip pockets
Detachable hood with peak
Curved back hem
Extra body length with twin head main zipper
Adjustable elasticated cuff
Internal zipper access for decoration