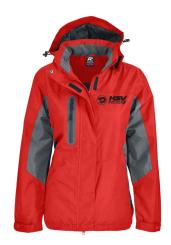

## **Ladies Sheffield Jacket - 22**

Rating: Not Rated Yet

Price

Base price with tax \$ 130.00

Salesprice with discount

Sales price \$ 130.00

Discount

Tax amount

Ask a question about this product

Description

Fabric:
Outer 100% polyester twill with TPU\* membrane
Inner 220gm 100% polyester brushed fleece
WP 5000 | BP 5000

Features:
Seam sealed
Water sealed chest zip pocket
2 side zip pockets
Detachable hood with peak
Curved back hem
Extra body length with twin head main zipper
Adjustable elasticated cuff
Internal zipper access for decoration