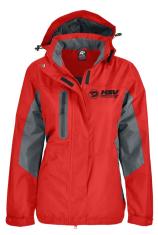

Fabric: Outer 100% polyester twill with TPU\* membrane Inner 220gm 100% polyester brushed fleece WP 5000 | BP 5000 Features: Seam sealed Water sealed chest zip pocket 2 side zip pockets Detachable hood with peak Curved back hem Extra body length with twin head main zipper Adjustable elasticated cuff Internal zipper access for decoration