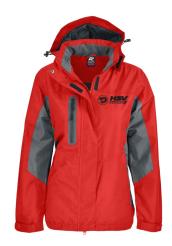

## **Ladies Sheffield Jacket - 20**

Rating: Not Rated Yet

Price

Base price with tax \$ 130.00

Salesprice with discount

Sales price \$ 130.00

Discount

Tax amount

Ask a question about this product

Description

Fabric: Outer 100% polyester twill with TPU\* membrane Inner 220gm 100% polyester brushed fleece WP 5000 | BP 5000 Features:
Seam sealed
Water sealed chest zip pocket
2 side zip pockets
Detachable hood with peak
Curved back hem
Extra body length with twin head main zipper
Adjustable elasticated cuff
Internal zipper access for decoration