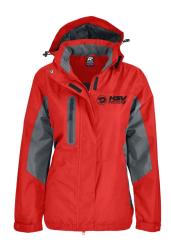

## **Ladies Sheffield Jacket - 18**

Rating: Not Rated Yet

Price

Base price with tax \$ 130.00

Salesprice with discount

Sales price \$ 130.00

Discount

Tax amount

Ask a question about this product

Description

Fabric: Outer 100% polyester twill with TPU\* membrane Inner 220gm 100% polyester brushed fleece WP 5000 | BP 5000

1 / 2

Features:
Seam sealed
Water sealed chest zip pocket
2 side zip pockets
Detachable hood with peak
Curved back hem
Extra body length with twin head main zipper
Adjustable elasticated cuff
Internal zipper access for decoration