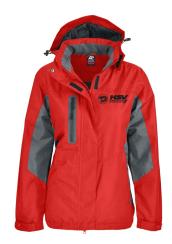

## **Ladies Sheffield Jacket - 14**

Rating: Not Rated Yet

Price

Base price with tax \$ 130.00

Salesprice with discount

Sales price \$ 130.00

Discount

Tax amount

Ask a question about this product

Description

Fabric:
Outer 100% polyester twill with TPU\* membrane
Inner 220gm 100% polyester brushed fleece
WP 5000 | BP 5000

Features:
Seam sealed
Water sealed chest zip pocket
2 side zip pockets
Detachable hood with peak
Curved back hem
Extra body length with twin head main zipper
Adjustable elasticated cuff
Internal zipper access for decoration