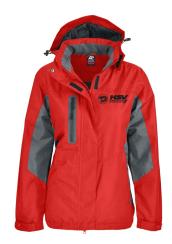

Ask a question about this product

Description

Fabric:
Outer 100% polyester twill with TPU\* membrane
Inner 220gm 100% polyester brushed fleece
WP 5000 | BP 5000

Features:
Seam sealed
Water sealed chest zip pocket
2 side zip pockets
Detachable hood with peak
Curved back hem
Extra body length with twin head main zipper
Adjustable elasticated cuff
Internal zipper access for decoration