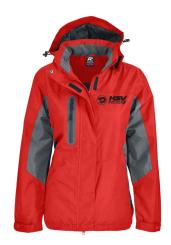

## **Ladies Sheffield Jacket - 10**

Rating: Not Rated Yet

Price

Base price with tax \$ 130.00

Salesprice with discount

Sales price \$ 130.00

Discount

Tax amount

Ask a question about this product

Description

Fabric:
Outer 100% polyester twill with TPU\* membrane
Inner 220gm 100% polyester brushed fleece
WP 5000 | BP 5000

Features:
Seam sealed
Water sealed chest zip pocket
2 side zip pockets
Detachable hood with peak
Curved back hem
Extra body length with twin head main zipper
Adjustable elasticated cuff
Internal zipper access for decoration