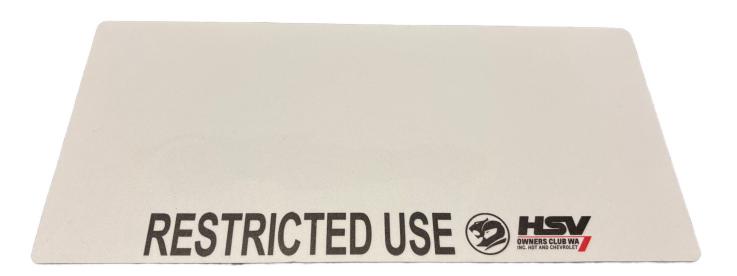

## **C4C - Restricted Use Number Plate Surround**

Ensure you are compliant with our C4C Restricted Use Plate Surrounds - note the C4C Scheme requires ONLY a Front OR Rear Plate surround.

Rating: Not Rated Yet

## Description

- In line with West Australian Concessions for Classics scheme regulations. Only one plate is required per car.
- Made from strong 3mm ACM (Aluminium Composite Material) and affixes flush behind your number plate. Full colour commercial rated quality outdoor vinyl print and laminate.
- Made to order to your number plate size +4cm above or below as per regulations.
- Utilises existing mounting screws.

Please ensure you add a NOTE to your order with the plate size, Standard size is 370x130.