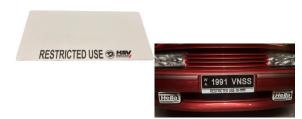

## **C4C - Restricted Use Number Plate Surround**

Ensure you are compliant with our C4C Restricted Use Plate Surrounds - note the C4C Scheme requires ONLY a Front OR Rear Plate surround.

Rating: Not Rated Yet

## Description

- In line with West Australian Concessions for Classics scheme regulations. Only one plate is required per car.
- Made from strong 3mm ACM (Aluminium Composite Material) and affixes flush behind your number plate. Full colour commercial rated quality outdoor vinyl print and laminate.
- Made to order to your number plate size +4cm above or below as per regulations.
- Utilises existing mounting screws.

Please ensure you add a NOTE to your order with the plate size, Standard size is 370x130.