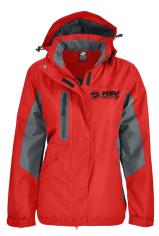

## Ladies Sheffield Jacket

Rating: Not Rated Yet **Price** Base price with tax \$ 130.00 Price with discount \$ 130.00 Salesprice with discount Sales price \$ 130.00 Sales price without tax \$ 130.00 Discount Tax amount

Ask a question about this product

Description

Fabric:

Outer 100% polyester twill with TPU\* membrane Inner 220gm 100% polyester brushed fleece WP 5000 | BP 5000

Features: Seam sealed Water sealed chest zip pocket 2 side zip pockets Detachable hood with peak Curved back hem Extra body length with twin head main zipper Adjustable elasticated cuff Internal zipper access for decoration